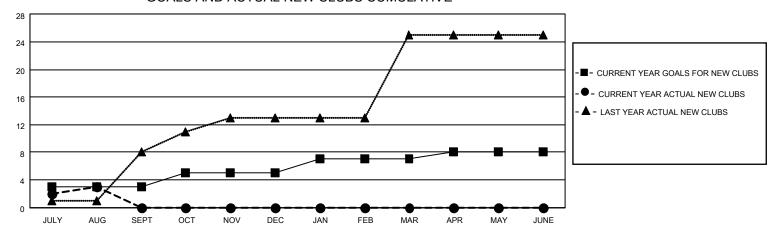

## MONTHLY MEMBERSHIP PROGRESS REPORT

LOCATION INDIA District 322 E Results as of: 8/31/2023

| Clubs                 |               |           |               | Members               |                        |                         |                                                    |
|-----------------------|---------------|-----------|---------------|-----------------------|------------------------|-------------------------|----------------------------------------------------|
| RESULTS FOR 2023-2024 |               |           |               | RESULTS FOR 2023-2024 |                        |                         |                                                    |
| QUARTER               | NEW CLUB GOAL | NEW CLUBS | DROPPED CLUBS | QUARTER MEME          | BER GROWTH NET<br>GOAL | MEMBER GROWTH<br>ACTUAL | DROPPED<br>MEMBERS ACTUAL<br>(including transfers) |
| JULY/AUG/SEPT         | 3             | 3         | 0             | JULY/AUG/SEPT         | 100                    | 360                     | 67                                                 |
| OCT/NOV/DEC           | 2             | 0         | 0             | OCT/NOV/DEC           | 75                     | 0                       | 0                                                  |
| JAN/FEB/MAR           | 2             | 0         | 0             | JAN/FEB/MAR           | 80                     | 0                       | 0                                                  |
| APR/MAY/JUNE          | 1             | 0         | 0             | APR/MAY/JUNE          | 120                    | 0                       | 0                                                  |

## GOALS AND ACTUAL NEW CLUBS CUMULATIVE