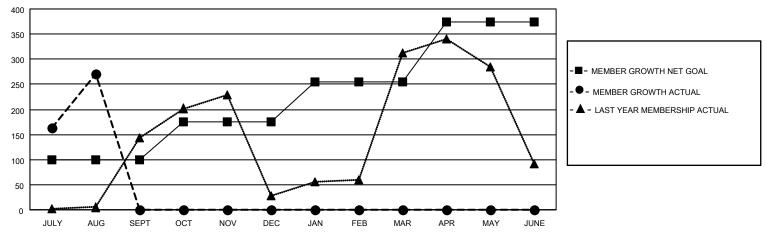

## MONTHLY MEMBERSHIP PROGRESS REPORT

LOCATION INDIA District 322 E Results as of: 8/31/2023

| Clubs                 |               |           |               | Members               |                        |                         |                                                    |
|-----------------------|---------------|-----------|---------------|-----------------------|------------------------|-------------------------|----------------------------------------------------|
| RESULTS FOR 2023-2024 |               |           |               | RESULTS FOR 2023-2024 |                        |                         |                                                    |
| QUARTER               | NEW CLUB GOAL | NEW CLUBS | DROPPED CLUBS | QUARTER MEME          | BER GROWTH NET<br>GOAL | MEMBER GROWTH<br>ACTUAL | DROPPED<br>MEMBERS ACTUAL<br>(including transfers) |
| JULY/AUG/SEPT         | 3             | 3         | 0             | JULY/AUG/SEPT         | 100                    | 360                     | 67                                                 |
| OCT/NOV/DEC           | 2             | 0         | 0             | OCT/NOV/DEC           | 75                     | 0                       | 0                                                  |
| JAN/FEB/MAR           | 2             | 0         | 0             | JAN/FEB/MAR           | 80                     | 0                       | 0                                                  |
| APR/MAY/JUNE          | 1             | 0         | 0             | APR/MAY/JUNE          | 120                    | 0                       | 0                                                  |

## GOALS AND ACTUAL MEMBERS CUMULATIVE

| DROPPED CLUBS: 0 |    | 46 CLUBS OF 156 ADDED 1 OR<br>MORE NEW MEMBERS | GENDER DISTRIBUTION                   |                                  |  |
|------------------|----|------------------------------------------------|---------------------------------------|----------------------------------|--|
|                  |    | WORE NEW WEINBERG                              | MALE<br>FEMALE                        | 3,291 (65.27%)<br>1,747 (34.65%) |  |
| DROPPED MEMBERS  |    |                                                | NON BINARY PREFER NOT TO ANSWER       | 0 (0.00%)<br>4 (0.08%)           |  |
| DECEASED         | 1  |                                                | TREFERENCE TO ANSWER                  | 4 (0.0070)                       |  |
| CLUB CANCELLED   | 0  | CLICK HERE FOR CUMULATIVE                      | TOTAL FAMILY UNIT MEMBERS             | 2,218                            |  |
| OTHER            | 66 | MEMBERSHIP DATA                                |                                       |                                  |  |
| TOTAL            | 67 |                                                | FAMILY MEMBERS PAYING HALF DUES 1,190 |                                  |  |
|                  |    |                                                |                                       |                                  |  |